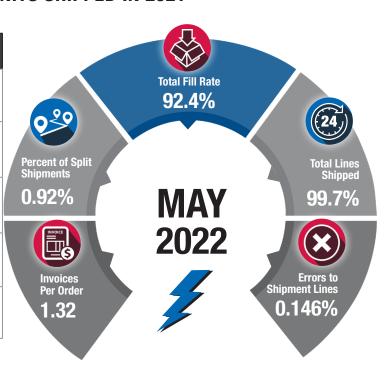

#### **OVER 347 MILLION UNITS SHIPPED IN 2021**

|           |                                    | 2020<br>AVG. | 2021<br>AVG. | ROLLING<br>12 | APRIL<br>2022 |
|-----------|------------------------------------|--------------|--------------|---------------|---------------|
|           | Total Fill Rate                    | 98.5%        | 95.9%        | 94.5%         | 94.5%         |
| 24        | Total Lines<br>Shipped             | 99.6%        | 99.1%        | 99.2%         | 99.7%         |
| ×         | Errors to<br>Shipment<br>Lines     | 0.091%       | 0.134%       | 0.164%        | 0.213%        |
| 000       | Percent of<br>Split Ship-<br>ments | 0.73%        | 0.60%        | 0.52%         | 0.83%         |
| INVOICE S | Invoices Per<br>Order              | 1.14         | 1.20         | 1.23          | 1.24          |